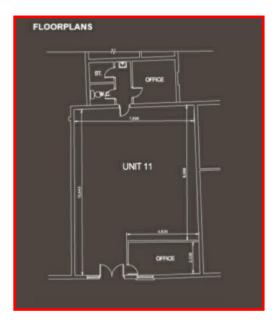

2 sq m)

#### **LEASE DETAILS**

**Rent** £7,250 per annum exclusive.

**Term** Negotiable. Flexible terms available.

# UNIT 11 ROSEVALE INDUSTRIAL ESTATE, MOIRA ROAD, LISBURN, BT28 1RW

Service Charge A service charge will be levied to cover an approximate proportion of costs of external repairs and maintenance of common areas. This is approximately 40p per sq ft.

#### NAV

We have been advised by Land ad Property Services that the NAV of the subject property is £3,300. Rate poundage for 2018/2019 is £0.555698 therefore rates payable are approximately £1,833 per annum.

#### VAT

Prices, outgoings and rent do not include VAT which may be chargeable.

### VIEWING

Strictly by appointment through Campbell Cairns (Tel: 028 9024 9024).

### **ENERGY PERFORMANCE CERTIFICATE**

Awaiting EPC



www.campbellcairns.com

### LOCATION MAP



## STORAGE UNITS MAP



# www.campbellcairns.com

Campbell Cairns (and their Joint Agents where applicable) for themselves and for the Vendors or Lessors of the property whose agents they are give notice that; i) these particulars are given without responsibility of Campbell Cairns or the Vendors or Lessors as a general outline only, for the guidance of prospective purchasers or tenants, and do not constitute the whole or any part of an offer or contract; ii) (Campbell Cairns cannot guarantee the accuracy of any description, dimensions, references to condition, necessary permissions for use and occupation and other details contained herein and any prospective purchasers or tenants should not rely on them as statements or representations of fact