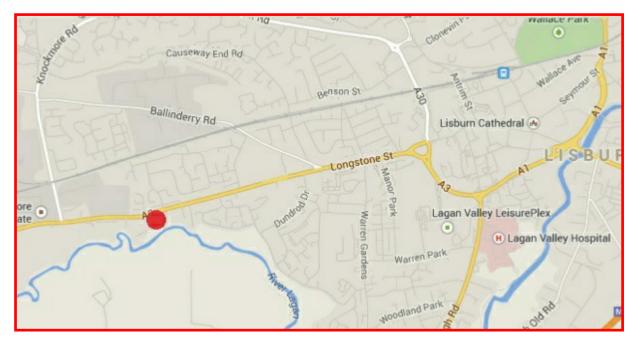

### LOCATION

Lisburn is located approximately 8 miles from Belfast and benefits from excellent accessibility due to the close proximity of major road networks. The subject property is located approximately 1.5 miles from Lisburn City Centre within the established Rosevale Industrial Estate, on the Moira Road, one of the main arterial routes from Lisburn City Centre.

### LOCATION MAP